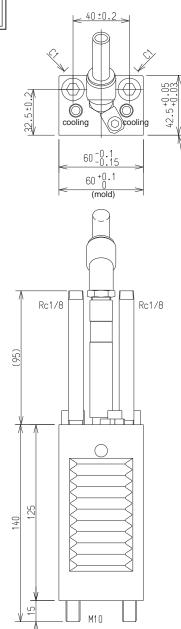

## **CVV60-C Installation drawing**

## CVV60-C specification

| Subject          | Degassing Space      |
|------------------|----------------------|
| Vent Gap         | 0.25 cm <sup>2</sup> |
| TS1209B          | 0.64 cm <sup>2</sup> |
| E45L12-PT1/4     | 0.64 cm <sup>2</sup> |
| Pipe             | 0.57 cm <sup>2</sup> |
| Degassing Groove | 0.27 cm <sup>2</sup> |