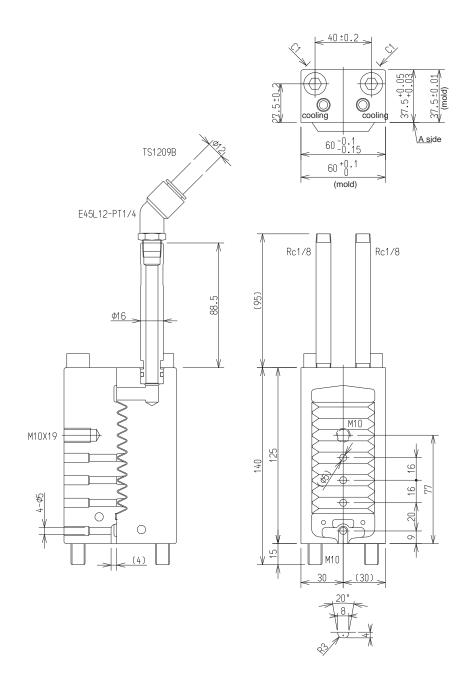

## **CVV60-C Installation drawing**

## CVV60-C specification

| Subject          | Degassing Space      |
|------------------|----------------------|
| Vent Gap         | 0.25 cm <sup>2</sup> |
| TS1209B          | 0.64 cm <sup>2</sup> |
| E45L12-PT1/4     | 0.64 cm <sup>2</sup> |
| Pipe             | 0.57 cm <sup>2</sup> |
| Degassing Groove | 0.27 cm <sup>2</sup> |

(Vacuum ablity is equal to NVV020 vacuum valve)

(Remarks)

A side is higher than core parting line 0.02~0.03.